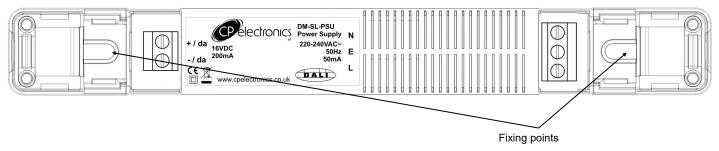

#### Installation

Mount and wire the unit in the following method.

- Remove terminal covers by unscrewing the clamp screws and inserting a small flat-bladed screwdriver into the slots shown in the diagram below.
- Affix the DM-SL-PSU using the fixing slots shown in the diagram below. The fixing slots are suitable for M4 screws.
- Wire unit using the screw terminals. The screw terminals are suitable for solid core or stranded cable up to 2.5mm<sup>2</sup>. Maximum cable OD 10mm.
- Ensure that the main cable sheathing is over the cable clamp area.
- Clip on the terminal covers.
- Insert the clamp screws and screw up until the cable is firmly clamped.

### **Technical data**

Dimensions See diagrams opposite

Weight 0.07kg
Input Voltage 220-240VAC
Input Current 50mA
Input Frequency 50Hz

Output Voltage 16VDC +/- 2V SELV 200mA (maximum)

Terminal Capacity 2.5mm<sup>2</sup>