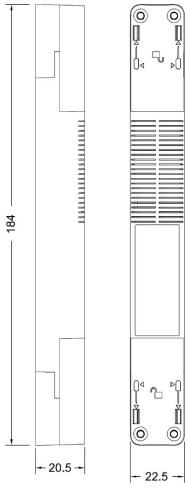

#### Installation

Mount and wire the unit in the following method.

- Remove terminal covers by unscrewing the clamp screws and inserting a small flat-bladed screwdriver into the slots shown in the diagram below.
- Affix the DM-SL-PSU using the fixing slots shown in the diagram below. The fixing slots are suitable for M4 screws.
- Wire unit using the screw terminals. The screw terminals are suitable for solid core or stranded cable up to 2.5mm<sup>2</sup>. Maximum cable OD 10mm.
- Ensure that the main cable sheathing is over the cable clamp area.
- Clip on the terminal covers.
- Insert the clamp screws and screw up until the cable is firmly clamped.

### **Technical data**

Dimensions See diagrams opposite

Weight 0.07kg
Input Voltage 220-240VAC
Input Current 50mA
Input Frequency 50Hz

Output Voltage 16VDC +/- 2V SELV 200mA (maximum)

Terminal Capacity 2.5mm<sup>2</sup>