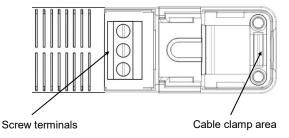

#### Installation

Mount and wire the unit in the following method.

- Remove terminal covers by unscrewing the clamp screws and inserting a small flat-bladed screwdriver into the slots shown in the diagram below.
- Affix the DM-SL-PSU using the fixing slots shown in the diagram below. The fixing slots are suitable for M4 screws.
- Wire unit using the screw terminals. The screw terminals are suitable for solid core or stranded cable up to 2.5mm<sup>2</sup>. Maximum cable OD 10mm.
- Ensure that the main cable sheathing is over the cable clamp area.
- Clip on the terminal covers.
- Insert the clamp screws and screw up until the cable is firmly clamped.