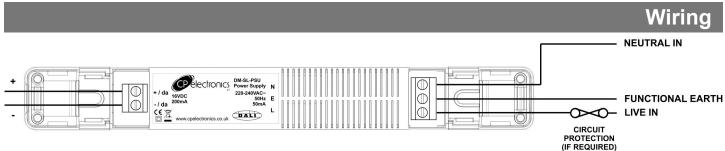

#### Installation

Mount and wire the unit in the following method.

- Remove terminal covers by unscrewing the clamp screws and inserting a small flat-bladed screwdriver into the slots shown in the diagram below.
- Affix the DM-SL-PSU using the fixing slots shown in the diagram below. The fixing slots are suitable for M4 screws.
- Wire unit using the screw terminals. The screw terminals are suitable for solid core or stranded cable up to 2.5mm<sup>2</sup>. Maximum cable OD 10mm.
- Ensure that the main cable sheathing is over the cable clamp area.
- Clip on the terminal covers.
- Insert the clamp screws and screw up until the cable is firmly clamped.

### **Technical data**

Dimensions See diagrams opposite

Weight 0.07kg
Input Voltage 220-240VAC
Input Current 50mA
Input Frequency 50Hz

Output Voltage 16VDC +/- 2V SELV 200mA (maximum)

Terminal Capacity 2.5mm<sup>2</sup>

Solid and stranded. Maximum

cable OD 10mm.

Safety Note DALI is not SELV. If this product

is used in a DALI system then mains rated wiring must be

used for the output.

Temperature 0°C to 35°C

Humidity 5 to 95% non-condensing Material (casing) Flame retardant polycarbonate