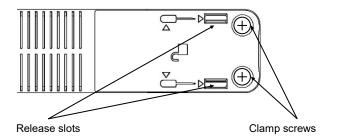

#### Installation

Mount and wire the unit in the following method.

- Remove terminal covers by unscrewing the clamp screws and inserting a small flat-bladed screwdriver into the slots shown in the diagram below.
- Affix the DM-SL-PSU using the fixing slots shown in the diagram below. The fixing slots are suitable for M4 screws.
- Wire unit using the screw terminals. The screw terminals are suitable for solid core or stranded cable up to 2.5mm<sup>2</sup>. Maximum cable OD 10mm.
- Ensure that the main cable sheathing is over the cable clamp area.
- Clip on the terminal covers.
- Insert the clamp screws and screw up until the cable is firmly clamped.